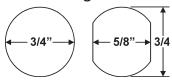

### **Mounting Cutout**

Overlay

Flush

| Title Installation instructions for B7 series cam lock |               |           |          |               |  |
|--------------------------------------------------------|---------------|-----------|----------|---------------|--|
| Series                                                 | Barrel Length | Bolt type | Mounting | Revision Date |  |
| В7                                                     | See Chart     | Cam Lock  | Surface  | 11/2012       |  |