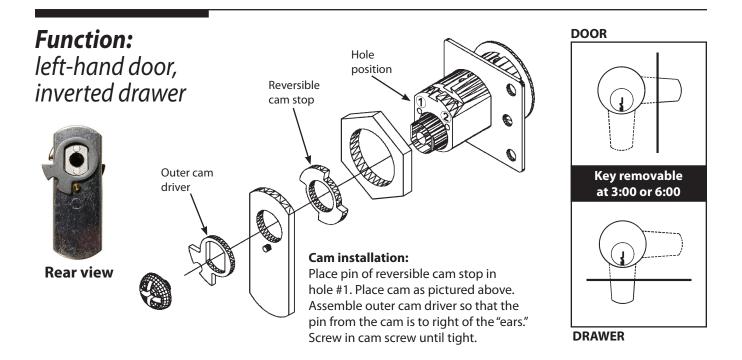

## **B7**

All below configurations can be used with straight cam or offset cam (in either the inbent or outbent position).

### **B7**

All below configurations can be used with straight cam or offset cam (in either the inbent or outbent position).