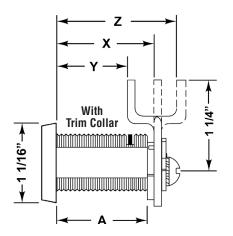

#### **Cam Lock Dimensions**

| With Trim Collar       |         |  |  |
|------------------------|---------|--|--|
| For Mat.<br>Thickness  | 7/8"    |  |  |
| Straight<br>Cam (X)    | 1-3/16" |  |  |
| Inbent<br>Cam (Y)      | 7/8"    |  |  |
| Outbent<br>Cam (Z)     | 1-1/2"  |  |  |
| Cylinder<br>Length (A) | 1-1/8"  |  |  |