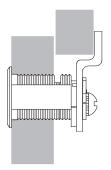

## **B7**

All below configurations can be used with straight cam or offset cam (in either the inbent or outbent position).

### **B7**

All below configurations can be used with straight cam or offset cam (in either the inbent or outbent position).