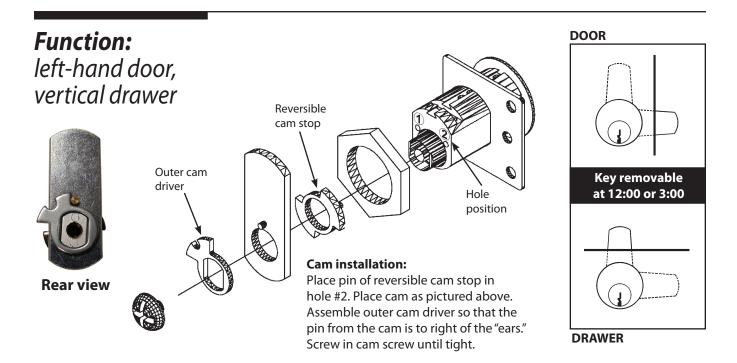

## **B7**

All below configurations can be used with straight cam or offset cam (in either the inbent or outbent position).

### **B7**

All below configurations can be used with straight cam or offset cam (in either the inbent or outbent position).