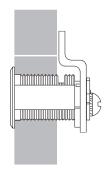

## **B7**

All below configurations can be used with straight cam or offset cam (in either the inbent or outbent position).

### **B7**

All below configurations can be used with straight cam or offset cam (in either the inbent or outbent position).