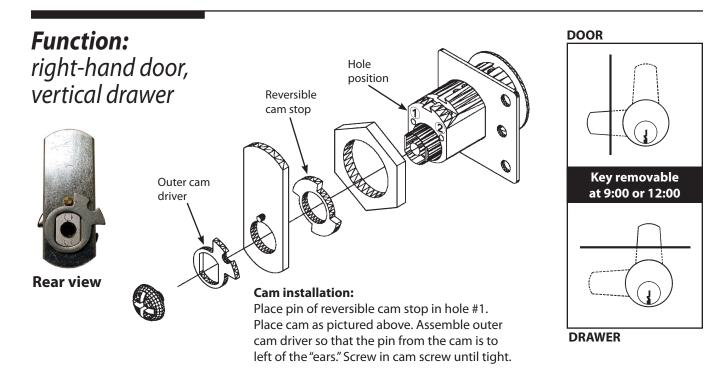

## **B7**

All below configurations can be used with straight cam or offset cam (in either the inbent or outbent position).

### **B7**

All below configurations can be used with straight cam or offset cam (in either the inbent or outbent position).