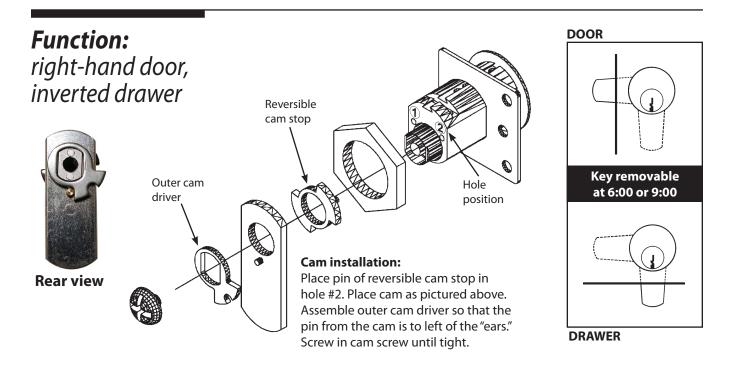

## **B7**

All below configurations can be used with straight cam or offset cam (in either the inbent or outbent position).

### **B7**

All below configurations can be used with straight cam or offset cam (in either the inbent or outbent position).