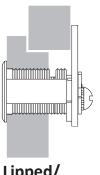

## **B7**

All below configurations can be used with straight cam or offset cam (in either the inbent or outbent position).

### **B7**

All below configurations can be used with straight cam or offset cam (in either the inbent or outbent position).