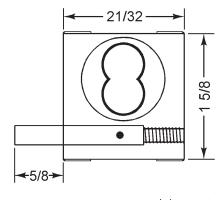

### For metal mail boxes

NOTE: Actual installation will vary depending upon the specific mailbox manufacturer and dimensions of the metal enclosure and door.

| Title<br>Installatio | on instructior              | MRS                       |                     |                          |                            |
|----------------------|-----------------------------|---------------------------|---------------------|--------------------------|----------------------------|
| Series<br>728MBL     | Barrel Length<br><b>n/a</b> | Bolt type<br>Spring Latch | Mounting<br>Surface | Revision Date<br>07/2017 | <br>MARSHALL BEST SECURITY |