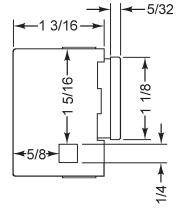

### For metal mail boxes

NOTE: Actual installation will vary depending upon the specific mailbox manufacturer and dimensions of the metal enclosure and door.

| Title<br>Installatio | on instructior              | MRS                       |                     |                          |                            |
|----------------------|-----------------------------|---------------------------|---------------------|--------------------------|----------------------------|
| Series<br>728MBL     | Barrel Length<br><b>n/a</b> | Bolt type<br>Spring Latch | Mounting<br>Surface | Revision Date<br>07/2017 | <br>MARSHALL BEST SECURITY |