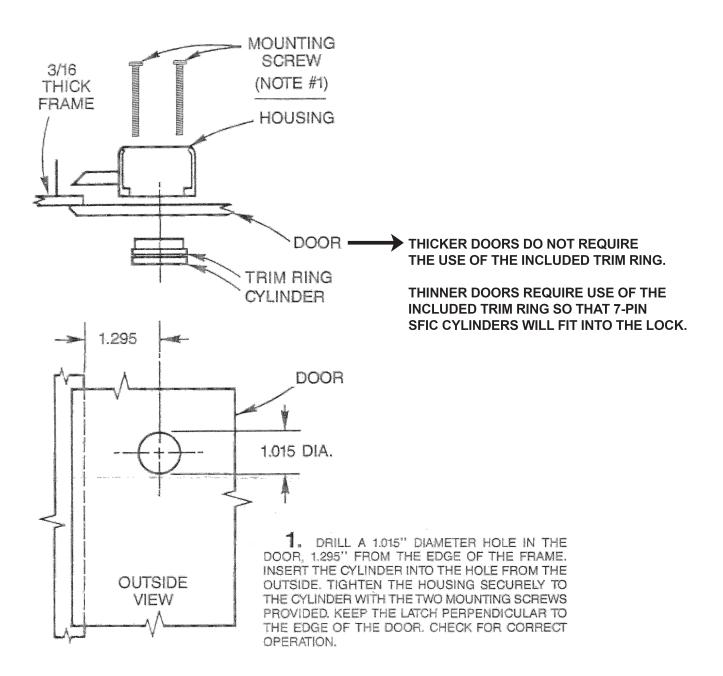

o | on instructions             | MBS                    |                     |                          |                        |
|----------------------|-----------------------------|------------------------|---------------------|--------------------------|------------------------|
| Series<br>728MBL     | Barrel Length<br><b>n/a</b> | Bolt type Spring Latch | Mounting<br>Surface | Revision Date<br>07/2017 |                        |
| 720WIDE              | ma                          | Spring Laten           | Surface             | 0/12017                  | MARSHALL BEST SECURITY |

## **Installation Instructions**

# 728MBL

### For metal mail boxes

NOTE: Actual installation will vary depending upon the specific mailbox manufacturer and dimensions of the metal enclosure and door.



| Title<br>Installatio | on instructior              | MRS                       |                     |                          |                            |
|----------------------|-----------------------------|---------------------------|---------------------|--------------------------|----------------------------|
| Series<br>728MBL     | Barrel Length<br><b>n/a</b> | Bolt type<br>Spring Latch | Mounting<br>Surface | Revision Date<br>07/2017 | <br>MARSHALL BEST SECURITY |

#### Page 2