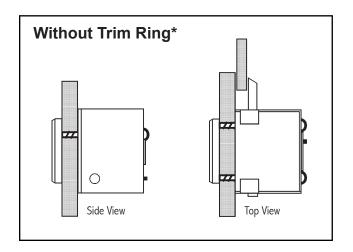

### For metal mail boxes

\* Optional trim ring may be required for thin gauge metal doors when used with 7-pin SFIC cylinders

| Title<br>Installatio | on instructions             | MBS                    |                     |                          |                        |
|----------------------|-----------------------------|------------------------|---------------------|--------------------------|------------------------|
| Series<br>728MBL     | Barrel Length<br><b>n/a</b> | Bolt type Spring Latch | Mounting<br>Surface | Revision Date<br>07/2017 |                        |
| 720WIDE              | ma                          | Spring Laten           | Surface             | 0/12017                  | MARSHALL BEST SECURITY |