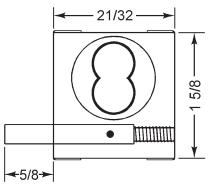

## 728MBL

### For metal mail boxes

\* Optional trim ring may be required for thin gauge metal doors when used with 7-pin SFIC cylinders

| Title<br>Installatio | on instructions             | MBS                    |                     |                          |                        |
|----------------------|-----------------------------|------------------------|---------------------|--------------------------|------------------------|
| Series<br>728MBL     | Barrel Length<br><b>n/a</b> | Bolt type Spring Latch | Mounting<br>Surface | Revision Date<br>07/2017 |                        |
| 720WIDE              | ma                          | Spring Laten           | Surface             | 0/12017                  | MARSHALL BEST SECURITY |