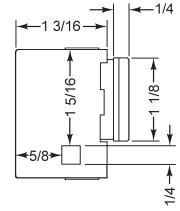

# 728MBL

### For metal mail boxes

NOTE: Actual installation will vary depending upon the specific mailbox manufacturer and dimensions of the metal enclosure and door.

| Title<br>Installatio | on instructior              | MRS                       |                     |                          |                            |
|----------------------|-----------------------------|---------------------------|---------------------|--------------------------|----------------------------|
| Series<br>728MBL     | Barrel Length<br><b>n/a</b> | Bolt type<br>Spring Latch | Mounting<br>Surface | Revision Date<br>07/2017 | <br>MARSHALL BEST SECURITY |