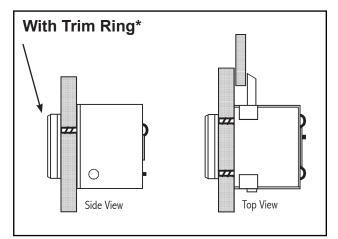

### For metal mail boxes

NOTE: Actual installation will vary depending upon the specific mailbox manufacturer and dimensions of the metal enclosure and door.

| Title<br>Installatio | on instructior              | MRS                       |                     |                          |                            |
|----------------------|-----------------------------|---------------------------|---------------------|--------------------------|----------------------------|
| Series<br>728MBL     | Barrel Length<br><b>n/a</b> | Bolt type<br>Spring Latch | Mounting<br>Surface | Revision Date<br>07/2017 | <br>MARSHALL BEST SECURITY |