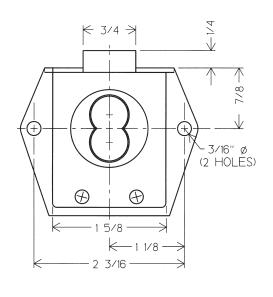

## **725ML**

**Includes** 

2 Mounting screws #8 x 5/8" 2 Strike screws #5 x 5/8"

1 7/8

MATERIAL THICKNESS .040"