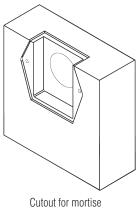

## **Typical Installation**

application - including

back plate (725 only)

Cutout for mortise Application - excluding back plate (725 only)

| Title Installation instructions for 725ML series cabinet lock |                  |           |          |               |
|---------------------------------------------------------------|------------------|-----------|----------|---------------|
| Series                                                        | Barrel Length    | Bolt type | Mounting | Revision Date |
| 725ML                                                         | 1-1 <b>/</b> 16" | Latch     | Mortise  | 07/2009       |