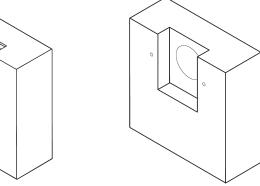

## **Typical Installation**

application - including

back plate (725 only)

Cutout for mortise Application - excluding back plate (725 only)

| Title Installation instructions for 725ML series cabinet lock |                  |           |          |               |
|---------------------------------------------------------------|------------------|-----------|----------|---------------|
| Series                                                        | Barrel Length    | Bolt type | Mounting | Revision Date |
| 725ML                                                         | 1-1 <b>/</b> 16" | Latch     | Mortise  | 07/2009       |