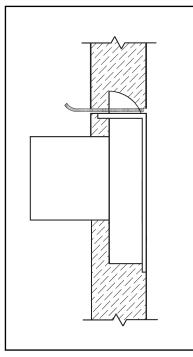

## **Typical Installation**

application - including

back plate (725 only)

Cutout for mortise Application - excluding back plate (725 only)

| Title Installation instructions for 725ML series cabinet lock |                  |           |          |               |
|---------------------------------------------------------------|------------------|-----------|----------|---------------|
| Series                                                        | Barrel Length    | Bolt type | Mounting | Revision Date |
| 725ML                                                         | 1-1 <b>/</b> 16" | Latch     | Mortise  | 07/2009       |