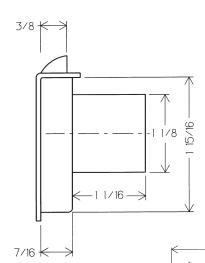

## **725ML**

**Includes** 

2 Mounting screws #8 x 5/8" 2 Strike screws #5 x 5/8"

1 7/8

MATERIAL THICKNESS .040"