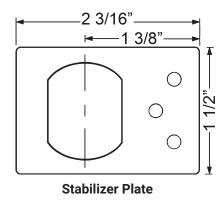

#### **Typical Installation**

Lock diameter is 1-1/8". Drilled hole should be slightly larger.

| Installation instructions for 720LM/DM series cam lock |               |           |          |               |
|--------------------------------------------------------|---------------|-----------|----------|---------------|
| Series                                                 | Barrel Length | Bolt type | Mounting | Revision Date |
| 720                                                    | 1-7/16"       | Cam lock  | Surface  | 09/2014       |