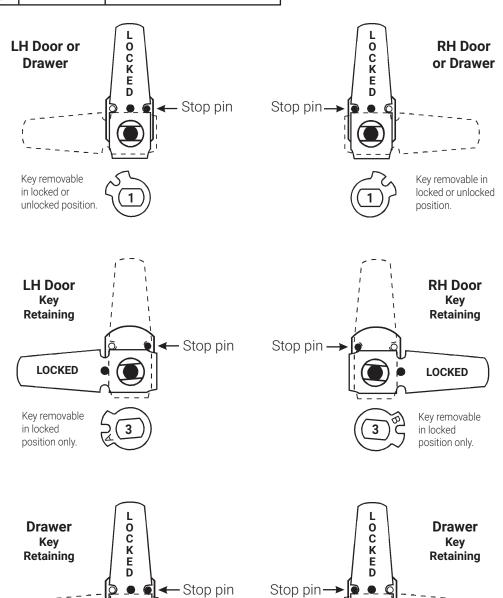

key retaining door cam shifter

IMPORTANT! If your cam has a brass pin between the two notched cut outs use these instructions, otherwise see page 3.

Key removable

position only.

in locked

Key removable

position only.

in locked

IMPORTANT! If your cam has a brass pin on the bottom of the cam use these instructions, otherwise see page 2.

Key removable

position only.

in locked

Key removable

position only.

in locked

MARSHALL BEST SECURITY