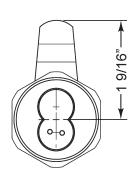

#### **Typical Installation**

Lock diameter is 1-1/8". Drilled hole should be slightly larger.

| Installation instructions for 720LM/DM series cam lock |               |           |          |               |
|--------------------------------------------------------|---------------|-----------|----------|---------------|
| Series                                                 | Barrel Length | Bolt type | Mounting | Revision Date |
| 720                                                    | 1-7/16"       | Cam lock  | Surface  | 09/2014       |