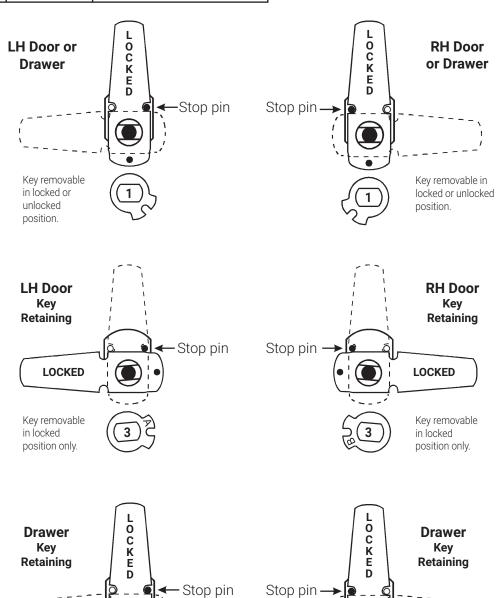

key retaining door cam shifter

IMPORTANT! If your cam has a brass pin between the two notched cut outs use these instructions, otherwise see page 3.

Key removable

position only.

in locked

Key removable

position only.

IMPORTANT! If your cam has a brass pin on the bottom of the cam use these instructions, otherwise see page 2.

Key removable

position only.

in locked

Key removable

position only.

in locked

MARSHALL BEST SECURITY