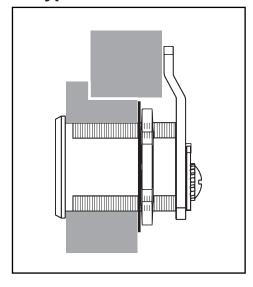

# **720LM/DM**







#### **IMPORTANT:**

It is highly recommended that you install the **cam/prong driver** and **lock cylinder** into the lock body and cycle to the locked position **before** assembling cam, cam shifter and stop pin onto the back of the lock.

#### **Typical Installation**







Lock diameter is 1-1/8". Drilled hole should be slightly larger.

| Installation instructions for 720LM/DM series cam lock |               |           |          |               |
|--------------------------------------------------------|---------------|-----------|----------|---------------|
| Series                                                 | Barrel Length | Bolt type | Mounting | Revision Date |
| 720                                                    | 1-7/16"       | Cam lock  | Surface  | 09/2014       |



# **720LM/DM**

Assembled with vertical long cam 720-3-2 or extra long 3" cam 720-3-4



**720-CDLM**lost motion cam shifter (non-key-retaining)



720-KR key retaining drawer cam shifter



**720-CDDM (A Side)** key retaining door cam shifter



key retaining door cam