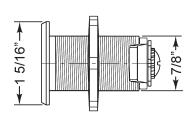

# **720LM/DM**







#### **IMPORTANT:**

It is highly recommended that you install the **cam/prong driver** and **lock cylinder** into the lock body and cycle to the locked position **before** assembling cam, cam shifter and stop pin onto the back of the lock.

#### **Typical Installation**







Lock diameter is 1-1/8". Drilled hole should be slightly larger.

| Installation instructions for 720LM/DM series cam lock |               |           |          |               |
|--------------------------------------------------------|---------------|-----------|----------|---------------|
| Series                                                 | Barrel Length | Bolt type | Mounting | Revision Date |
| 720                                                    | 1-7/16"       | Cam lock  | Surface  | 09/2014