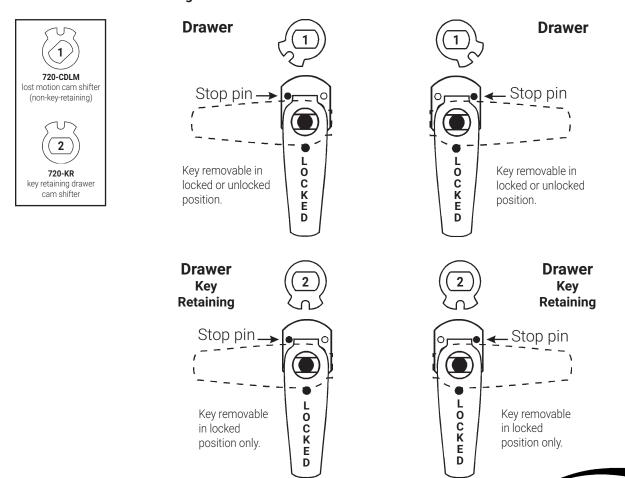

IMPORTANT! If your cam has a brass pin between the two notched cut outs use these instructions, otherwise see page 3.





Key removable

position only.

in locked

Key removable

position only.

in locked

#### **720LM/DM**

Assembled with vertical long cam 720-3-2 or extra long 3" cam 720-3-4



(non-key-retaining)







720-KR key retaining drawer cam shifter

720-CDDM (A Side)
key retaining door
cam shifter
720-CDDM (B Side)
key retaining door
cam shifter

IMPORTANT! If your cam has a brass pin on the bottom of the cam use these instructions, otherwise see page 2.





Key removable

position only.

in locked

Key removable

position only.

in locked

MARSHALL BEST SECURITY

## **720LM/DM**

Assembled with short cam 720-3-1



#### Assembled with inverted long cam 720-3-3 or 720-3-5