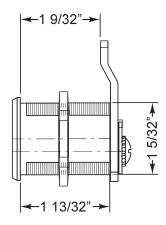

# **720LM/DM**

Assembled with vertical long cam 720-3-2 or extra long 3" cam 720-3-4

**720-CDLM**lost motion cam shifter (non-key-retaining)

720-KR key retaining drawer cam shifter

**720-CDDM (A Side)** key retaining door cam shifter

#### **720LM/DM**

Assembled with vertical long cam 720-3-2 or extra long 3" cam 720-3-4

(non-key-retaining)

720-KR key retaining drawer cam shifter

720-CDDM (A Side)
key retaining door
cam shifter
720-CDDM (B Side)
key retaining door
cam shifter