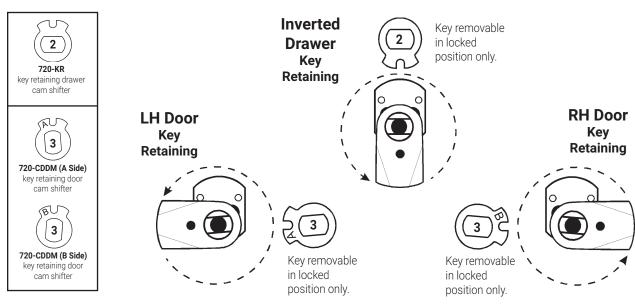

# **720LM/DM**

Assembled with vertical long cam 720-3-2 or extra long 3" cam 720-3-4

**720-CDLM**lost motion cam shifter (non-key-retaining)

720-KR key retaining drawer cam shifter

**720-CDDM (A Side)** key retaining door cam shifter

key retaining door cam shifter

IMPORTANT! If your cam has a brass pin between the two notched cut outs use these instructions, otherwise see page 3.

Key removable

position only.

in locked

Key removable

position only.

#### **720LM/DM**

Assembled with vertical long cam 720-3-2 or extra long 3" cam 720-3-4

(non-key-retaining)

720-KR key retaining drawer cam shifter

720-CDDM (A Side)
key retaining door
cam shifter
720-CDDM (B Side)
key retaining door
cam shifter

IMPORTANT! If your cam has a brass pin on the bottom of the cam use these instructions, otherwise see page 2.

Key removable

position only.

in locked

Key removable

position only.

in locked

MARSHALL BEST SECURITY