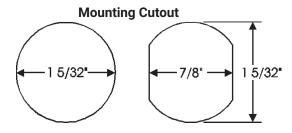

#### **Typical Installation**

Lock diameter is 1-1/8". Drilled hole should be slightly larger.

| Installation instructions for 720LM/DM series cam lock |               |           |          |               |
|--------------------------------------------------------|---------------|-----------|----------|---------------|
| Series                                                 | Barrel Length | Bolt type | Mounting | Revision Date |
| 720                                                    | 1-7/16"       | Cam lock  | Surface  | 09/2014       |